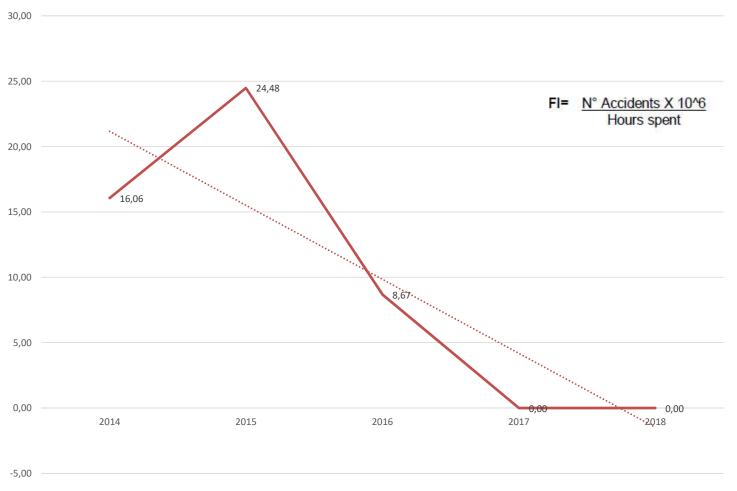

## **HSE KEY PERFORMANCE INDICATORS**

TECNOTask operates in accordance with the Italian standard UNI7249/2007 "Statistics on occupational injuries" that illustrates calculation methods for the hazard occurrence probability and consequences index.

| YEAR | HOURS WORKED | RECORDABLE CASE | DAY AWAY | FATALITIES | FREQUENCY INDEX | SEVERITY INDEX |
|------|--------------|-----------------|----------|------------|-----------------|----------------|
| 2014 | 62.250       | 1               | 4,00     | 0,00       | 16,06           | 0,064          |
| 2015 | 81.700       | 2               | 6,00     | 0,00       | 24,48           | 0,073          |
| 2016 | 115.300      | 1               | 3,00     | 0,00       | 8,67            | 0,026          |
| 2017 | 210.000      | 0               | 0,00     | 0,00       | 0,00            | 0,000          |
| 2018 | 425.000      | 0               | 0,00     | 0,00       | 0,00            | 0,000          |