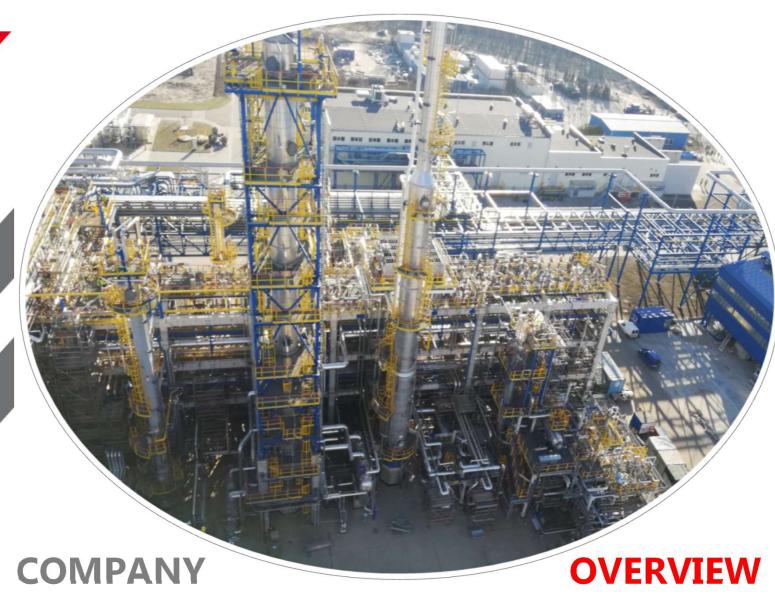

In 2015, TECNOTask started to operate as "Mechanical Contractor", with direct manpower, equipment and tools granting high standards in terms of safety, quality and respect of project time schedule.

TECNOTask runs projects in the fields of Oil and Gas, Chemical, Petrochemical, Pharmaceutical and Power aimed to always meet the satisfaction of all Project Stakeholders.