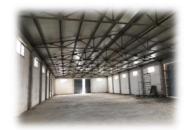

## **FACILITIES: PIPING WORKSHOPS**

Through n. 2 fully equipped workshops located in the petrochemical area of Priolo Gargallo and an additional one located in Siracusa in the East Coast of Sicily, TECNOTask can comply with its Clients requirements. Facility located at:

TT – Fabshop and Operative Headquarter
 Via Jonica 22, Siracusa – SR (Italy)

Sqm 500 offices Sqm 8.000 laydown area Sqm 1.200 workshop