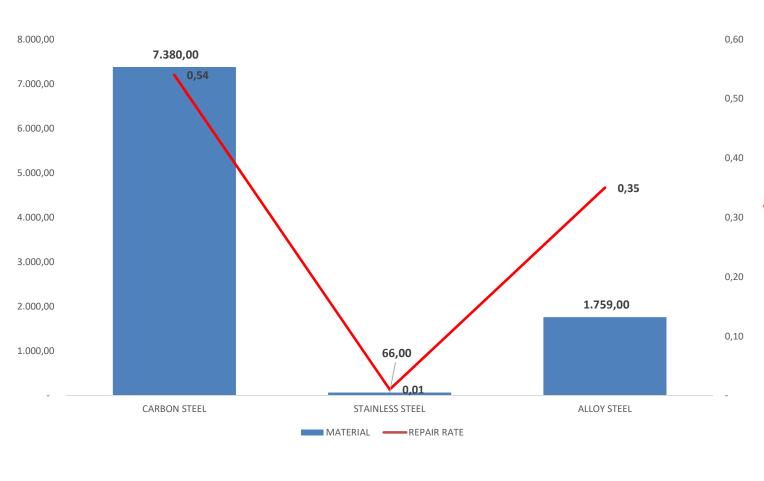

INDEX | SEVERITY INDEX |
|------|--------------|-----------------|----------|------------|-----------------|----------------|
| 2014 | 62.250       | 1               | 4,00     | 0,00       | 16,06           | 0,064          |
| 2015 | 81.700       | 2               | 6,00     | 0,00       | 24,48           | 0,073          |
| 2016 | 115.300      | 1               | 3,00     | 0,00       | 8,67            | 0,026          |
| 2017 | 210.000      | 0               | 0,00     | 0,00       | 0,00            | 0,000          |
| 2018 | 425.000      | 0               | 0,00     | 0,00       | 0,00            | 0,000          |



## **HSE KEY PERFORMANCE INDICATORS**





## **HSE KEY PERFORMANCE INDICATORS**







## WELDING KEY PERFORMANCE INDICATORS

Referred to Year 2019 (as of 05/2019)





## **CONSTRUCTION PROJECTS**

| PROJECT NAME                                                          | MAIN CONTRACTOR – CLIENT -<br>COUNTRY                  | YEAR                | MANHOURS |
|-----------------------------------------------------------------------|--------------------------------------------------------|---------------------|----------|
| GENERAL SHUT-DOWN MECHANICAL WORKS                                    | ADF - TOTAL / FRANCE                                   | 2019 ONGOING        | 1.500    |
| MULTISKILL MAINTENANCE WORKS                                          | LUKOIL / ITALY                                         | 2019-2022 ONGOING   | 7.500    |
| DCU Revamp                                                            | INA-Rijeka-CROAZIA