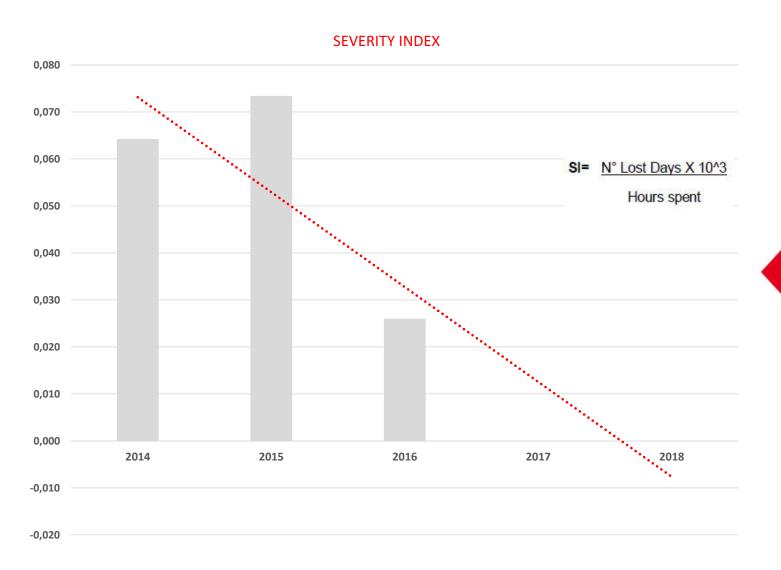

## **HSE KEY PERFORMANCE INDICATORS**

TECNOTask operates in accordance with the Italian standard UNI7249/2007 "Statistics on occupational injuries" that illustrates calculation methods for the hazard occurrence probability and consequences index.

| YEAR | HOURS WORKED | RECORDABLE CASE | DAY AWAY | FATALITIES | FREQUENCY INDEX | SEVERITY INDEX |
|------|--------------|-----------------|----------|------------|-----------------|----------------|
| 2014 | 62.250       | 1               | 4,00     | 0,00       | 16,06           | 0,064          |
| 2015 | 81.700       | 2               | 6,00     | 0,00       | 24,48           | 0,073          |
| 2016 | 115.300      | 1               | 3,00     | 0,00       | 8,67            | 0,026          |
| 2017 | 210.000      | 0               | 0,00     | 0,00       | 0,00            | 0,000          |
| 2018 | 425.000      | 0               | 0,00     | 0,00       | 0,00            | 0,000          |