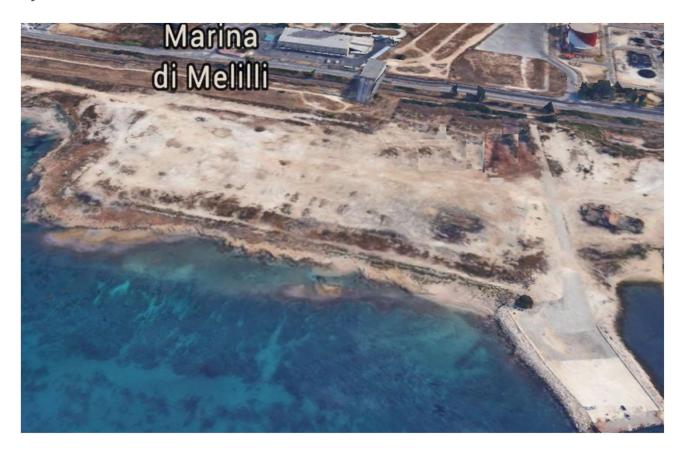

## **FACILITIES: YARD**

TECNOTask is at the forefront for modularized activities through its owned yard having a surface of 163.000 sqm located in Marina di Melilli, Syracuse.