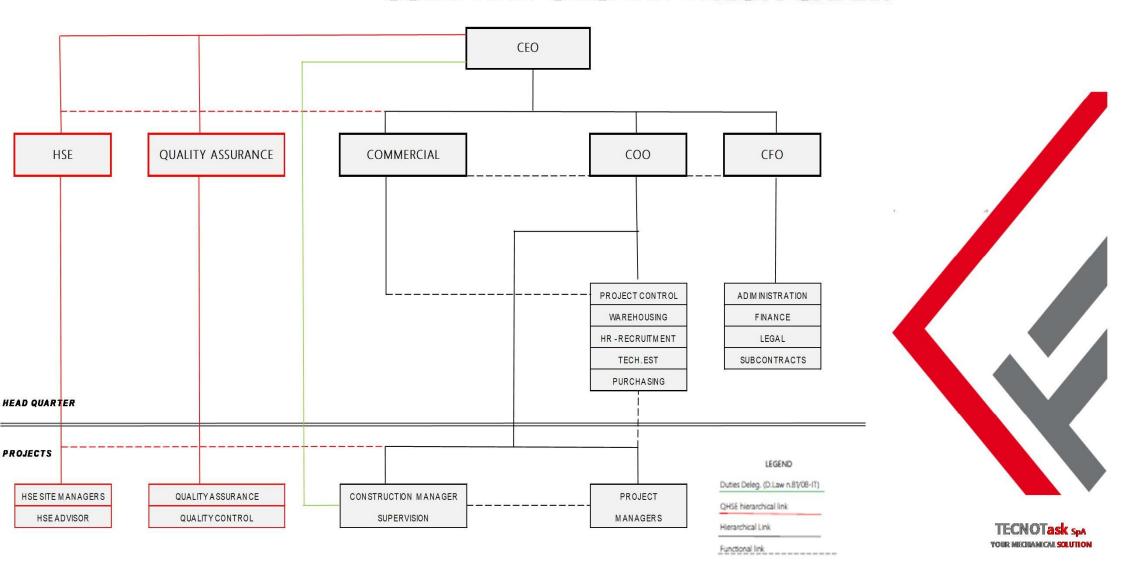

Registered Office: Piazza Appio Claudio 8, 20124 Milano – ITALY Operative Headquarter: Via Jonica, 22 Siracusa - ITALY



## **COMPANY DETAILS**

TECNOTask is an Italian Mechanical Private Company established at the end of 2011 by a group of professionals with a solid experience records, specialized in "Project & Construction Management".

In 2015, TECNOTask started to operate as "Mechanical Contractor", with direct manpower, equipment and tools granting high standards in terms of safety, quality and respect of project time schedule.

TECNOTask runs projects in the fields of Oil and Gas, Chemical, Petrochemical, Pharmaceutical and Power aimed to always meet the satisfaction of all Project Stakeholders.



## **COMPANY ORGANIZATION CHART**



## **COMPANY MISSION, COMMITMENTS & VISION**

#### **Our Commitment is:**

- Zero Risks and Zero Accidents
- Client target achievement

## Our mission:

- ☐ To be one of the major reliable mechanical contractor s player
- ☐ Continuously improvement

#### Our vision:

- ☐ We work hard every day to success your project
- ☐ To get the best of quality product & efficiencies







## WHAT WE DO TODAY

We are specialized in:

#### **DETAILED ENGINEERING & PROCUREMENT COORDINATION**

- Piping isometrics Spooling and cutting list preparation
- Weld History Sheet & Material Traceability preparation
- As built and final dossiers
- Coordination of all procurement phases

#### > FABRICATION & INSTALLATION/CONSTRUCTION ACTIVITIES

- Piping fabrication and installation with relevant hydrostest & Prec